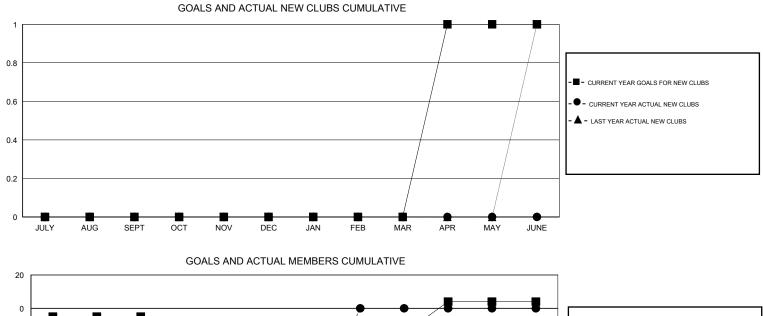

## LOCATION WASHINGTON

|               |                  | Clubs               |                            |                             | Members               |                    |                       |                              |                             |  |
|---------------|------------------|---------------------|----------------------------|-----------------------------|-----------------------|--------------------|-----------------------|------------------------------|-----------------------------|--|
|               | RESU             | LTS FOR 2013-2014   |                            |                             | RESULTS FOR 2013-2014 |                    |                       |                              |                             |  |
| QUARTER       | NEW CLUB<br>GOAL | ACTUAL NEW<br>CLUBS | ACTUAL<br>DROPPED<br>CLUBS | ACTUAL NET<br>GAIN/<br>LOSS | QUARTER               | NEW MEMBER<br>GOAL | ACTUAL NEW<br>MEMBERS | ACTUAL<br>DROPPED<br>MEMBERS | ACTUAL NET<br>GAIN/<br>LOSS |  |
| JULY/AUG/SEPT | 0                | 0                   | 1                          | -1                          | JULY/AUG/SEPT         | -5                 | 50                    | 84                           | -34                         |  |
| OCT/NOV/DEC   | 0                | 0                   | 0                          | 0                           | OCT/NOV/DEC           | -5                 | 32                    | 56                           | -24                         |  |
| JAN/FEB/MAR   | 0                | 0                   | 0                          | 0                           | JAN/FEB/MAR           | -5                 | 15                    | 11                           | 4                           |  |
| APR/MAY/JUNE  | 1                | 0                   | 0                          | 0                           | APR/MAY/JUNE          | 19                 | 0                     | 0                            | 0                           |  |