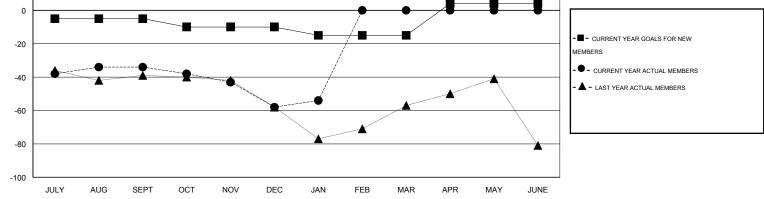

## LOCATION WASHINGTON

|               |                  | Clubs               |                            |                             | Members               |                    |                       |                              |                             |  |
|---------------|------------------|---------------------|----------------------------|-----------------------------|-----------------------|--------------------|-----------------------|------------------------------|-----------------------------|--|
|               | RESU             | LTS FOR 2013-2014   |                            |                             | RESULTS FOR 2013-2014 |                    |                       |                              |                             |  |
| QUARTER       | NEW CLUB<br>GOAL | ACTUAL NEW<br>CLUBS | ACTUAL<br>DROPPED<br>CLUBS | ACTUAL NET<br>GAIN/<br>LOSS | QUARTER               | NEW MEMBER<br>GOAL | ACTUAL NEW<br>MEMBERS | ACTUAL<br>DROPPED<br>MEMBERS | ACTUAL NET<br>GAIN/<br>LOSS |  |
| JULY/AUG/SEPT | 0                | 0                   | 1                          | -1                          | JULY/AUG/SEPT         | -5                 | 50                    | 84                           | -34                         |  |
| OCT/NOV/DEC   | 0                | 0                   | 0                          | 0                           | OCT/NOV/DEC           | -5                 | 32                    | 56                           | -24                         |  |
| JAN/FEB/MAR   | 0                | 0                   | 0                          | 0                           | JAN/FEB/MAR           | -5                 | 15                    | 11                           | 4                           |  |
| APR/MAY/JUNE  | 1                | 0                   | 0                          | 0                           | APR/MAY/JUNE          | 19                 | 0                     | 0                            | 0                           |  |